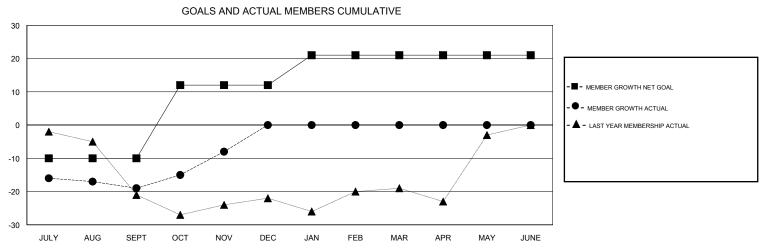

## **CHRIS LEWIS LOCATION ONTARIO GMT CA** Clubs Members RESULTS FOR 2017-2018 RESULTS FOR 2017-2018 NEW CLUB GOAL NEW CLUBS DROPPED CLUBS MEMBER GROWTH NET MEMBER GROWTH DROPPED QUARTER QUARTER GOAL ACTUAL MEMBERS ACTUAL (including transfers) 0 0 0 -10 14 26 JULY/AUG/SEPT JULY/AUG/SEPT 0 22 32 17 OCT/NOV/DEC OCT/NOV/DEC 0 1 0 9 0 0 JAN/FEB/MAR JAN/FEB/MAR 0 0 0 0 0 0 APR/MAY/JUNE APR/MAY/JUNE